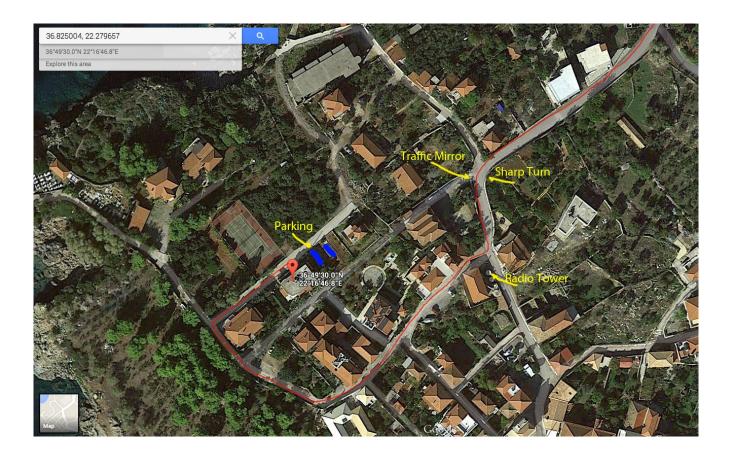

This map shows the turn off. Look for the small Church, the night club Public, and the Gas station.

The turn off is tricky. You are going to follow the road in around a rather sharp corner. The turn off to Anna Maria Studious is the first turn off on the right. The house is across the lane from the tennis courts. And you can park in the blue areas.