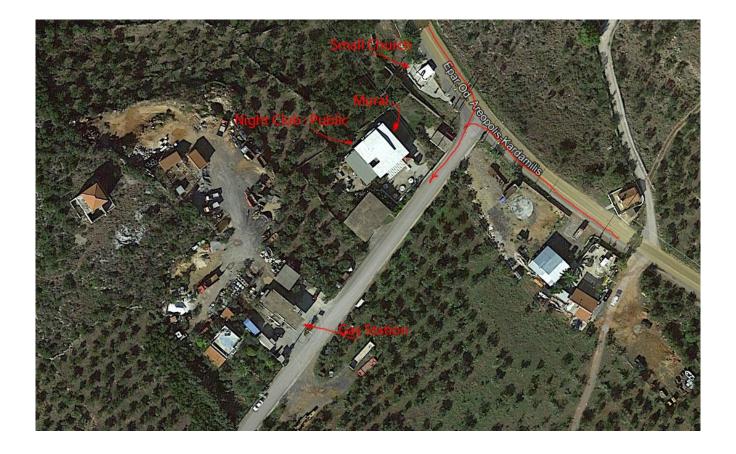

If you are coming from Aereopoli, you will pass there are three entrances into Ag Nikolaos. So you want to keep going until you get to the turn off I have marked. You will turn left at the little church and the night club called Public, with a large night life mural.

This map shows the turn off. Look for the small Church, the night club Public, and the Gas station.

The turn off is tricky. You are going to follow the road in around a rather sharp corner. The turn off to Anna Maria Studious is the first turn off on the right. The house is across the lane from the tennis courts. And you can park in the blue areas.