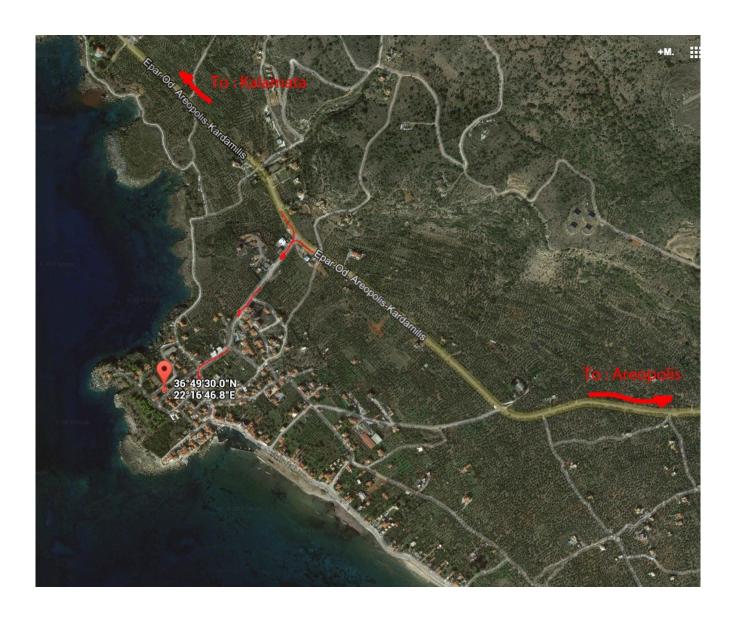

Hello and welcome to Anna Maria Studios!

The village you are coming to is quite small and everyone knows everyone so you can always find someone who will know Vaso Xerea and were Anna Maria Studios are located.

Our GPS Coordinates are:

36°49'30.0"N 22°16'46.8"E 36.825004, 22.279657

My cell phone number is : +30 698 860 8753

If you are coming from Stoupa, the turn off will be on the right hand side of the road. Please scroll down to see all the maps so you can get a better idea of the layout.

If you are coming from Aereopoli, you will pass there are three entrances into Ag Nikolaos. So you want to keep going until you get to the turn off I have marked. You will turn left at the little church and the night club called Public, with a large night life mural.