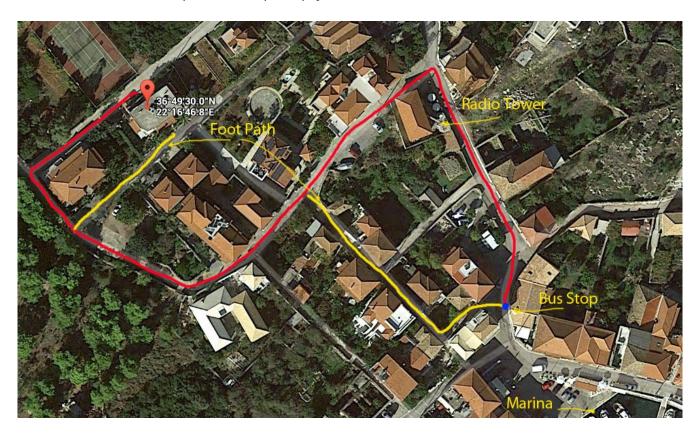

## Arriving by Bus:

If you arrive by bus and are walking to our studios, you can follow the yellow footpaths or the red road. The bus drops you off at Gregory's Cafe. Down the hill is the Marian, you need to find your way up the hill.